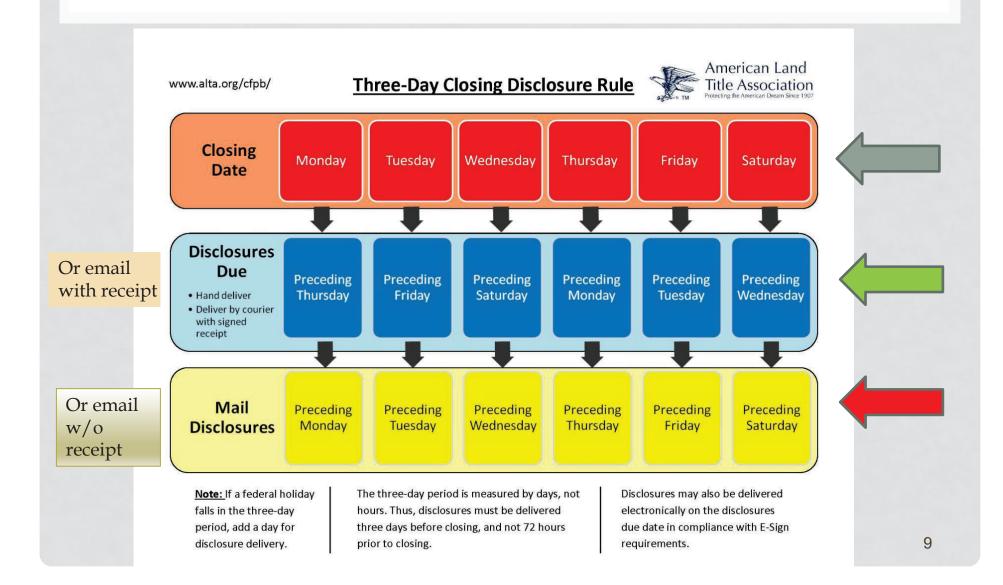

#### **CLOSING DISCLOSURE (CD)**

- Five Page Document that combines the Final TIL and HUD -1
- Some Lenders may decide to prepare the CD internally
  - Closing attorneys will supply fees, charges, adjustments for borrowers side of the transaction
  - ➤ Real estate professionals will need to supply closing attorneys and/or Lenders with their fees and invoices, adjustments (final water/sewer) at least 7-10 days in advance of closing
- After CD is delivered to Buyer and up until closing:
  - Closing attorneys may supply additional information to the Lender regarding changes to the CD and seek authorization for a revised CD

#### **DELIVERY OF CLOSING DISCLOSURE ("CD")**

#### Timing:

- Buyer must receive the CD THREE (3) business\*\* days in advance of closing with limited options thereafter to make changes with Lender approval
- Exceptions (bona fide financial emergency)
- Certain changes to CD may require Re-Disclosure of CD and will require additional 3 day review period

\*\*All days except Sunday and 10 Federal Holidays.

<u>Different Definition than LE</u>

#### **DELIVERY EXAMPLES**

## **RE-DISCLOSURE REQUIREMENTS**

Lenders are required to provide an additional three-day review period if:

- 1. Inaccurate APR (1/8% or 1/4 % depending on loan product- loan amount or interest rate change)
- 2. Change in loan product
- 3. Prepayment penalty added