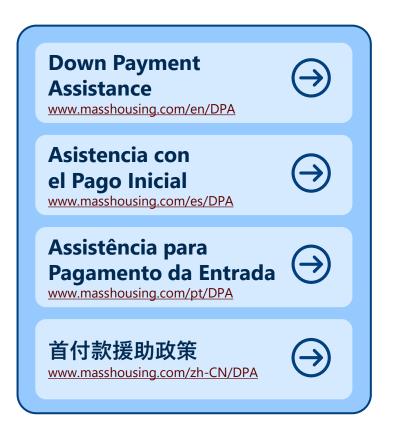

## **Down Payment Assistance**

- Saving for a down payment is frequently the biggest barrier for first-time homebuyers and you won't find other Down Payment Assistance (DPA) like MassHousing's!
- Our DPA loans can frequently be used with other community down payment programs such as the Equity Builder.
- We have different options depending on income, so if you don't qualify for one type, you
  may qualify for another

Learn more at:
<a href="https://www.masshousing.com/DPA">www.masshousing.com/DPA</a>