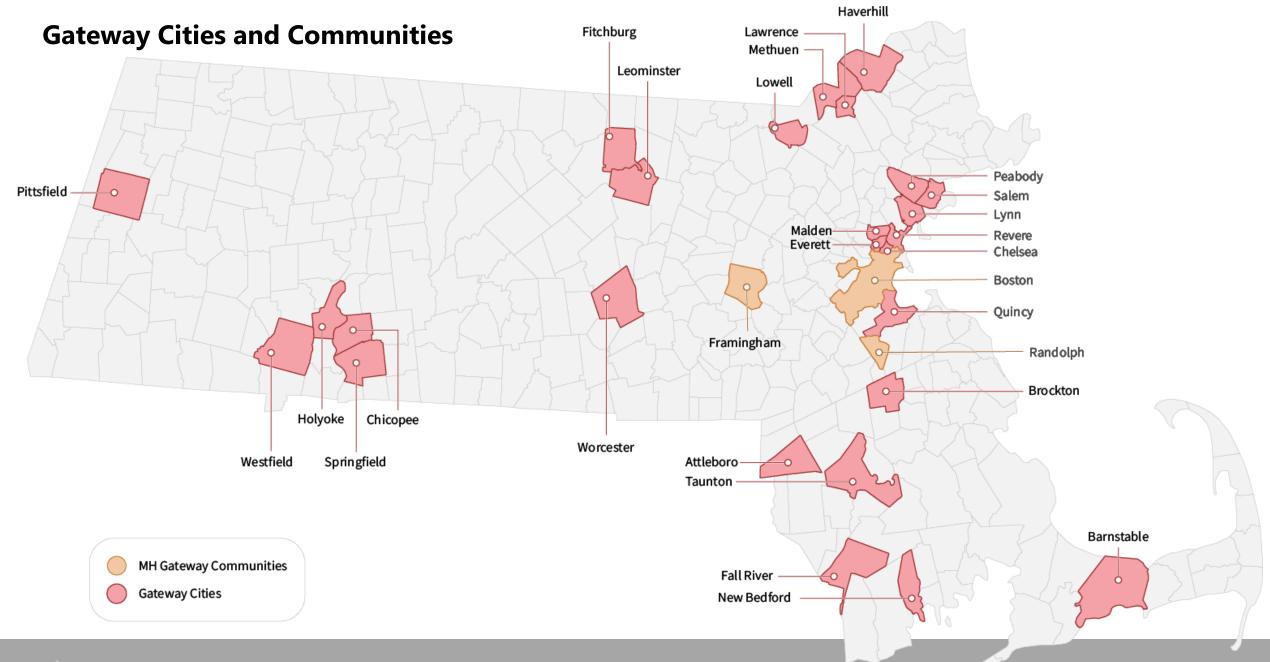

## Am | Eligibile?

MassHousing income limits vary by program, so if you aren't eligible for one there may be another that is a good fit—be sure to ask a loan officer or MassHousing team member!